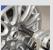

Unlike chrome-plated wheel fasteners, Decorex wheel fasteners can be installed directly against aluminum wheels without compromising fastening performance. Chrome-plated wheel nuts typically cause high friction on aluminum wheels. This requires the use of costly measures to increase clamp load, such as additional fasteners or the use of steel inserts. Our mechanical cap-attachment method enables the use of a wider range of platings and friction-controlled top coats to meet your specific corrosion and installation requirements.

Decorex fasteners are available in a wide range of styles and sizes.